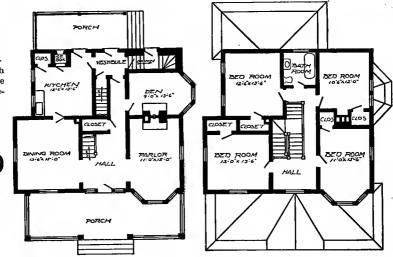

Design No. 2003

First Floor Plan

Second Floor Plan

#### Size: Width, 19 feet 10 inches; length, 38 feet, exclusive of porches

Blue prints consist of basement plan; first and second floor plans; front, two side elevations; wall sections and all necessary interior details. Specifications consist of about twenty pages of typewritten matter.

Full and complete working plans and specifications of this house will be furnished for \$5.00. Cost of this house is from about \$2,550,00 to about \$2,800.00, according to the locality in which it is built.

#### PRICE

of Blue Prints, together with a complete set of typewritten specifications is

ONLY

\$5.00

We mail Plans and Specifications the same day order is received.

tions is

Design No. 2034

First Floor Plan